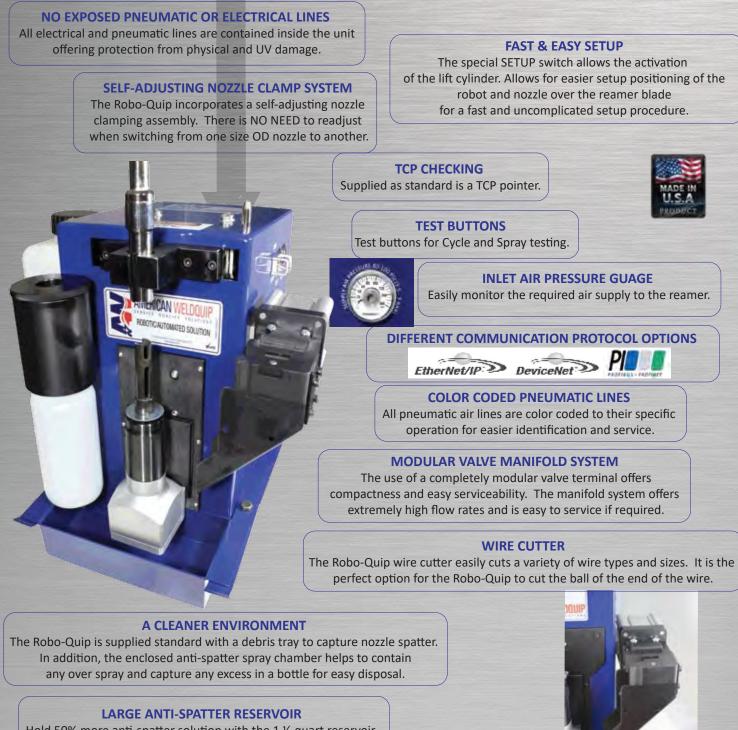

# **AMERICAN WELDOUIP ROBO-QUIP NOZZLE CLEANING STATION**

The Robo-Quip RQ-5000 Nozzle Cleaning Station has all the advanced features and benefits you are looking for in a robotic nozzle cleaning station.

Hold 50% more anti-spatter solution with the 1 ½ quart reservoir.

#### **ADAPTOR PLATES**

Adaptor plates are available for mounting to competitive reamer stands.

For More Information See Catalog Sheet CAT012 www.weldquip.com