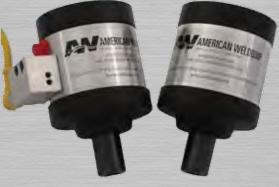

#### **PISTOL GRIP**

300-600 Amp Air-Cooled and Water-Cooled Models Designed For Use With Difficult To Feed Or Specialty Wires.

Lightweight, Durable Pistol Grip Style Handle

For More Information See Catalog Sheet CAT001