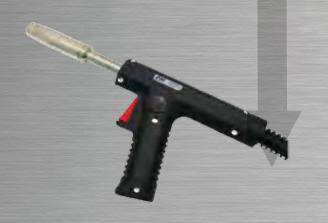

#### **PISTOL GRIP**

300-600 Amp Air-Cooled and Water-Cooled Models Designed For Use With Difficult To Feed Or Specialty Wires.

Lightweight, Durable Pistol Grip Style Handle

For More Information See Catalog Sheet CAT001