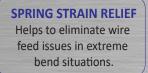

#### SPRING STRAIN RELIEF Helps to eliminate wire feed issues in extreme bend situations.

#### LONG LIFE UNICABLE SYSTEM

A lightweight, cut and burn resistant cable assembly with a spring strain relief system helps to eliminate wire feed issues in extreme bend situations and insures a durable cable assembly.